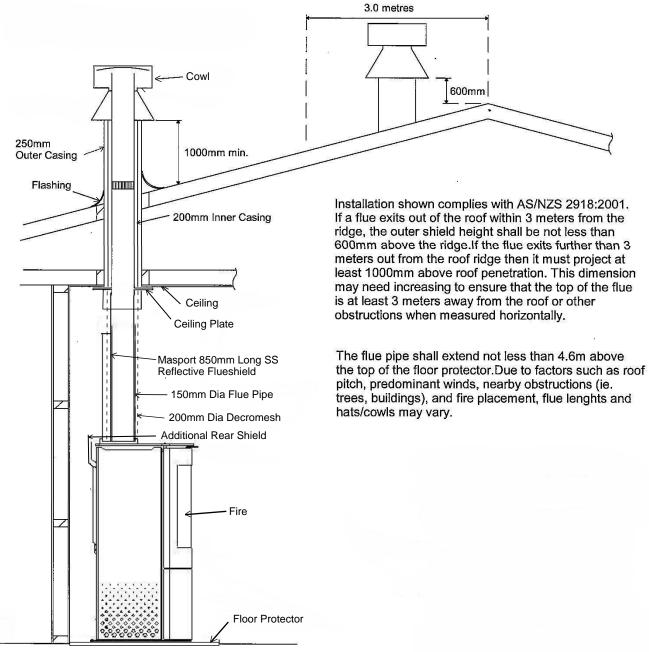

## Installation with Flo-met Universal Decromesh Flue System and Masport 850mm Long Single Skin SS Flue Shield